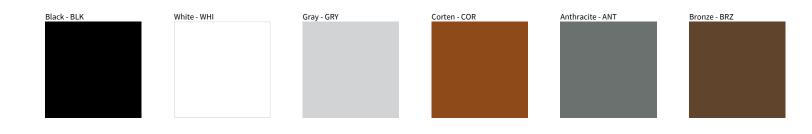

## MINI RECESSED COLOR FINISH CHART

| PROJECT  |
|----------|
| ТҮРЕ     |
| NOTES    |
| QUANTITY |
| DATE     |

Digital: Not all screens are calibrated the same, and therefore, colors will appear differently between screens.

Physical: When texture is involved, there will be variations in color, character and tone within a product series and between product families.

Zaneen Group Inc. © 2024, T 1800-388-3382, F 416-247-9319, www.zaneen.com